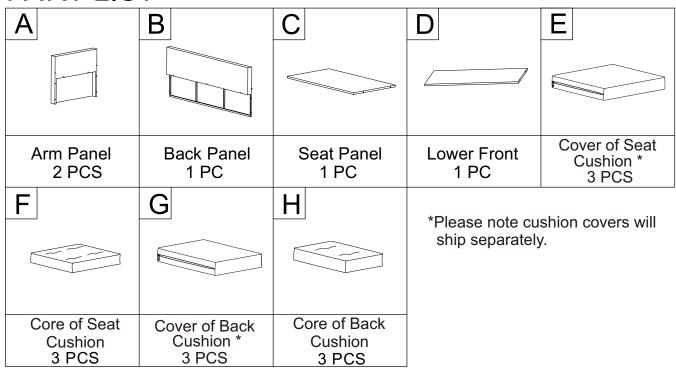

## Outdoor Wicker Sofa CO7156



## PART LIST



## HARDWARE LIST

| #1                  | #2                   | #3                          | #4            | #5               |
|---------------------|----------------------|-----------------------------|---------------|------------------|
|                     |                      |                             |               | $\bigcirc$       |
| M6*25mm             | M6*40mm              | M6*50mm                     | M6mm          | M6mm             |
| Short Bolt<br>3 PCS | Medium Bolt<br>4 PCS | Long Bolt<br>11 PCS         | Nut<br>15 PCS | Washer<br>33 PCS |
| #6                  | <b>#</b> "7          | #8                          |               |                  |
| 6                   | 2                    |                             |               |