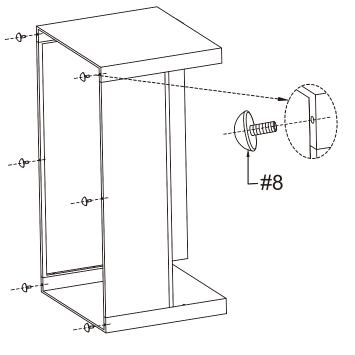

NOTE: Please fully tighten all bolts at this time.

Step 5. Screw adjustable levelers (part #8) to desired position in the pre-drilled holes on the bottom of the sofa where shown.

#8 🕞 X6

Step 6. Insert core of seat cushion (part F) into cover of seat cushion (part E). Insert core of back cushion (part H) into cover of back cushion (part G).