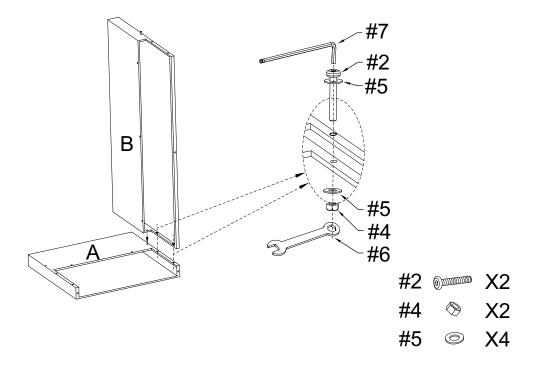

Step 1. Lay arm panel (part A) down on a soft flat surface, such as carpet, as shown below.Attach back panel (part B) to arm panel (part A) using medium bolts (part #2), washers (part #5), nuts (part #4), wrench (part #6) and allen key key (part #7).

NOTE: Please do not fully tighten bolts until unit is fully assembled.

Step 2. Attach seat panel (part C) to arm panel (part A) and back panel (part B) using long bolts (part #3),washers (part #5),nuts (part #4),wrench (part #6) and allen key (part #7).