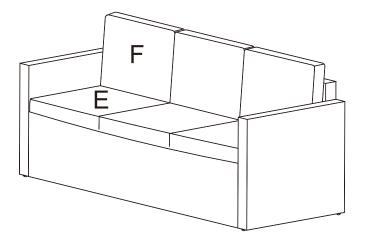

NOTE: Please fully tighten all bolts at this time.

Step 5. Screw adjustable levelers (part #8) to desired position in the pre-drilled holes on the bottom of the sofa where shown.

#8 🕞 X6

Step 6. Insert core of seat cushion (part F) into cover of seat cushion (part E). Insert core of back cushion (part H) into cover of back cushion (part G).

Step7. Carefully turn the assembled sofa upright and add cushions as shown below.