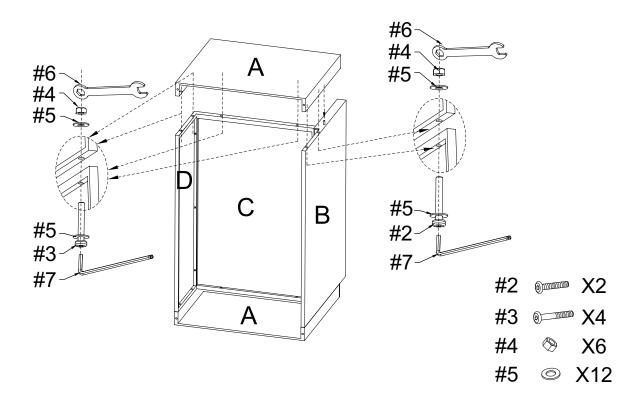

NOTE: Please do not fully tighten bolts until unit is fully assembled.

Step 3. Attach lower front (part D) to arm panel (part A) and seat panel (part C) using short bolts (part #1),long bolts (part #3),washers (part #5),nuts (part #4), wrench (part #6) and allen key (part #7).

NOTE: Please do not fully tighten bolts until unit is fully assembled.

Step 4. Attach arm panel (part A) to assembled unit (parts A,B,C&D) using medium bolts (part #2),long bolts (part #3),washers (part #5),nuts (part #4) wrench (part #6) and allen key (part #7) as shown.