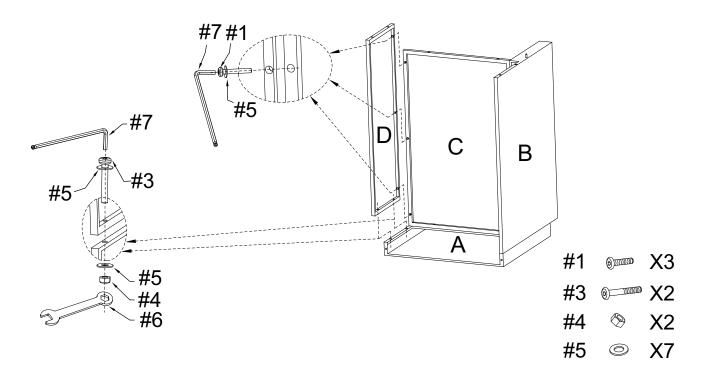

Step 1. Lay arm panel (part A) down on a soft flat surface, such as carpet, as shown below.Attach back panel (part B) to arm panel (part A) using medium bolts (part #2), washers (part #5), nuts (part #4), wrench (part #6) and allen key key (part #7).

NOTE: Please do not fully tighten bolts until unit is fully assembled.

Step 2. Attach seat panel (part C) to arm panel (part A) and back panel (part B) using long bolts (part #3),washers (part #5),nuts (part #4),wrench (part #6) and allen key (part #7).