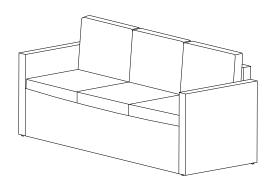

## Outdoor Wicker Sofa CO7156



## PART LIST



## HARDWARE LIST

| #1                  | #2                   | #3                          | #4            | #5               |
|---------------------|----------------------|-----------------------------|---------------|------------------|
|                     |                      |                             |               | $\bigcirc$       |
| M6*25mm             | M6*40mm              | M6*50mm                     | M6mm          | M6mm             |
| Short Bolt<br>3 PCS | Medium Bolt<br>4 PCS | Long Bolt<br>11 PCS         | Nut<br>15 PCS | Washer<br>33 PCS |
| #6                  | <b>#</b> "7          | #8                          |               |                  |
| 6                   | 2                    |                             |               |