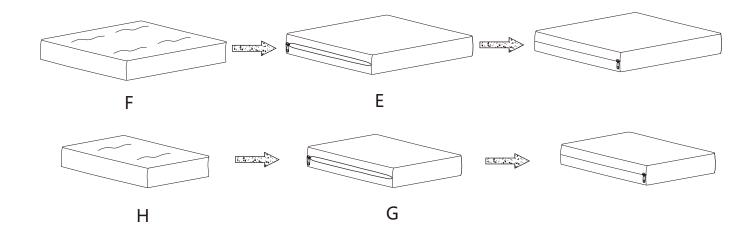

NOTE: Please fully tighten all bolts at this time.

Step 5. Screw adjustable levelers (part #8) to desired position in the pre-drilled holes on the bottom of the sofa where shown.

#8 🕞 X6

Step 6. Insert core of seat cushion (part F) into cover of seat cushion (part E). Insert core of back cushion (part H) into cover of back cushion (part G).