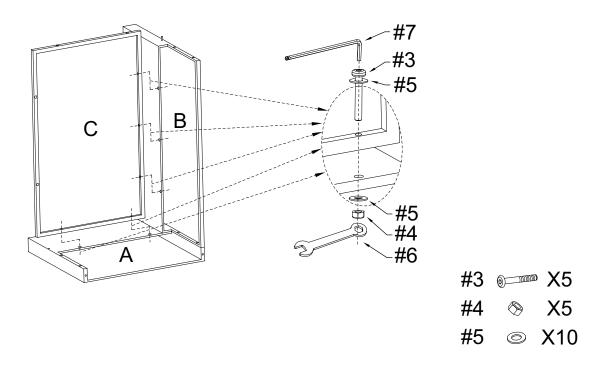

NOTE: Please do not fully tighten bolts until unit is fully assembled.

Step 2. Attach seat panel (part C) to arm panel (part A) and back panel (part B) using long bolts (part #3),washers (part #5),nuts (part #4),wrench (part #6) and allen key (part #7).

NOTE: Please do not fully tighten bolts until unit is fully assembled.

Step 3. Attach lower front (part D) to arm panel (part A) and seat panel (part C) using short bolts (part #1),long bolts (part #3),washers (part #5),nuts (part #4), wrench (part #6) and allen key (part #7).